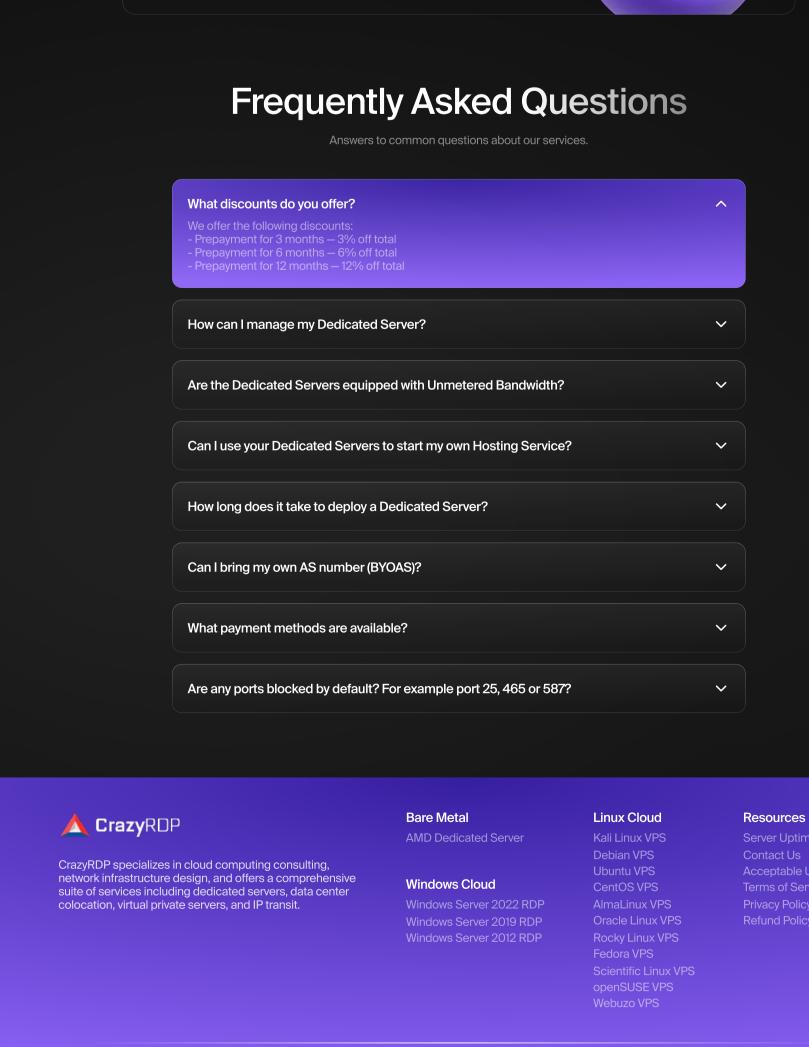

## Website

▲ CrazyRDP

Bare Metal Servers V Linux VPS Servers Windows RDP Servers