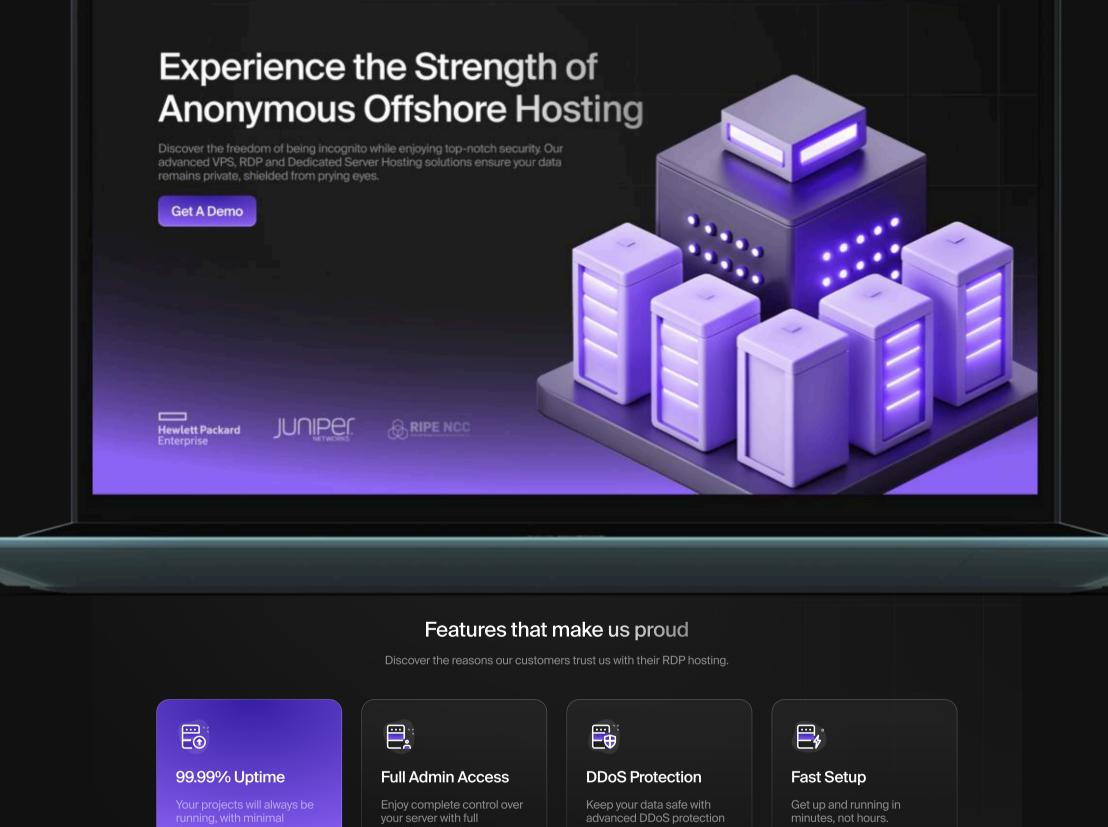

## Website

▲ CrazyRDP

Bare Metal Servers V Linux VPS Servers Windows RDP Servers

### Choose from a variety of pre-installed environments. Whether it's an OpenVPN or a LAMP server, you have the freedom to select the best fit for your project. We arrange the automation of your setup so you can simply focus on your work.

No technical skills required—set up your RDP server in just a few clicks!

Integrated OS library for your servers

Modify or reinstall your server's operating system at

**Designed By** 