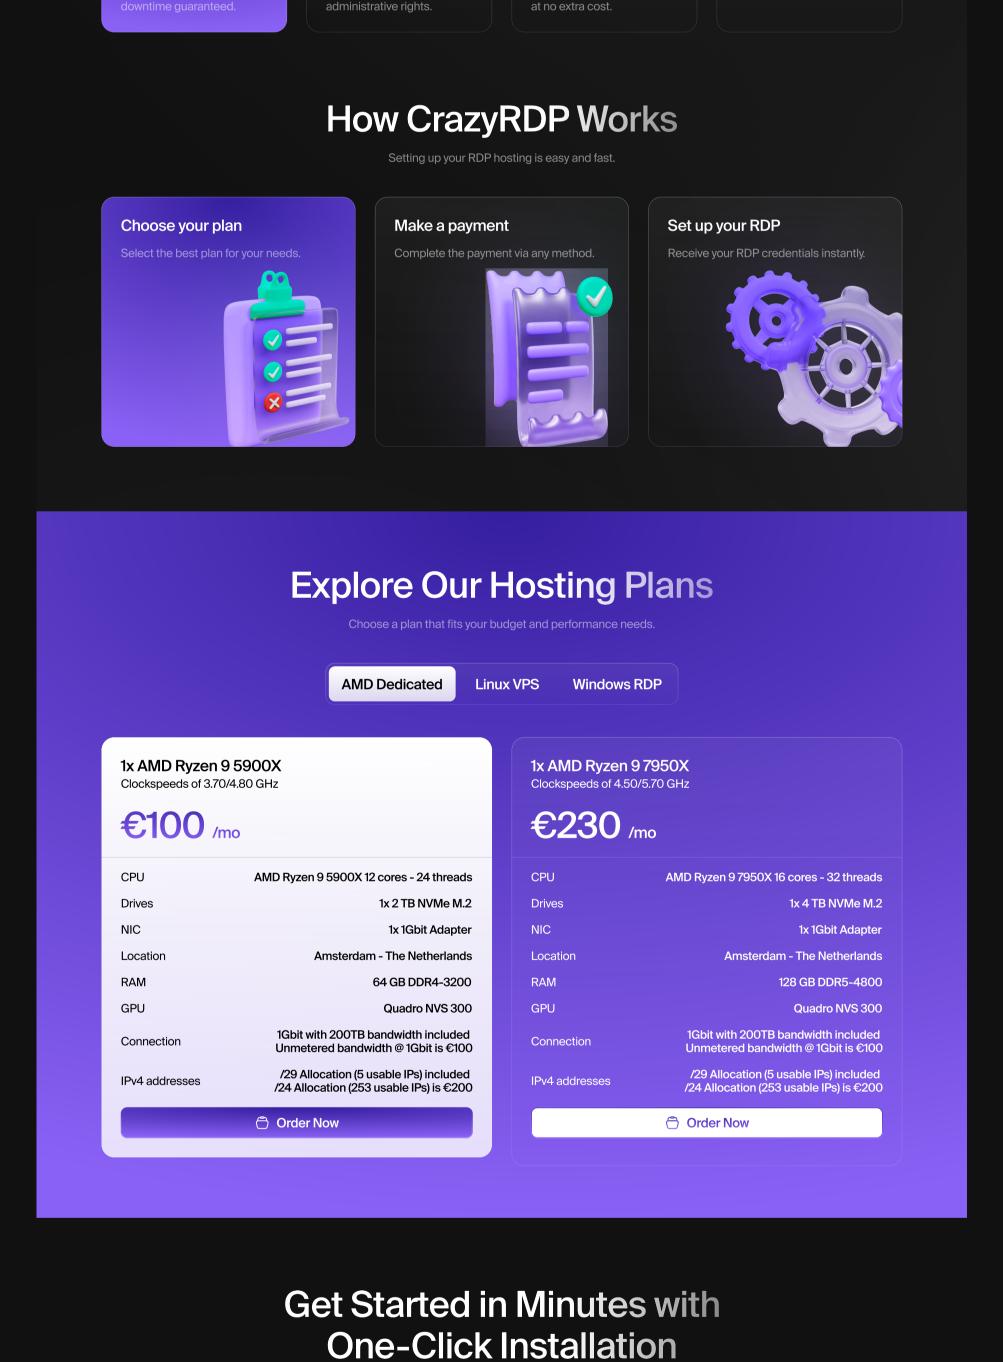

## Website

▲ CrazyRDP

Bare Metal Servers V Linux VPS Servers Windows RDP Servers

### Choose from a variety of pre-installed environments. Whether it's an OpenVPN or a LAMP server, you have the freedom to select the best fit for your project. We arrange the automation of your setup so you can simply focus on your work.

No technical skills required—set up your RDP server in just a few clicks!

Integrated OS library for your servers

Modify or reinstall your server's operating system at

**Designed By** 